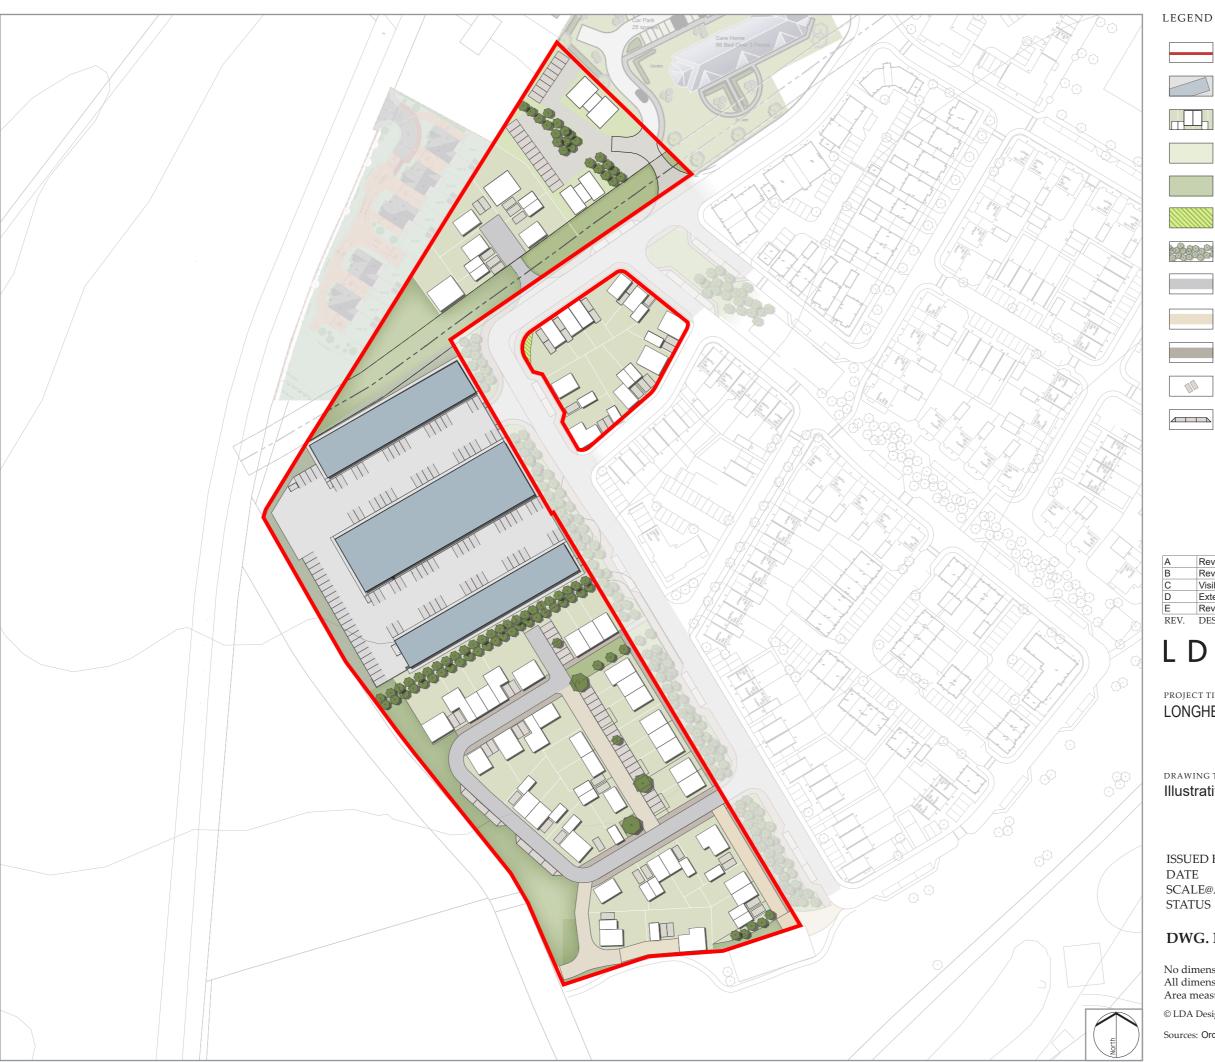

| Site boundary                     |
|-----------------------------------|
| Employment Area                   |
| Dwellings and garages             |
| Private gardens                   |
| Public open space                 |
| Proposed verge / visibility splay |
| Tree belts                        |
| Residential street                |
| Private drive                     |
| Pedestrian route/ pavements       |
| Parking spaces                    |
| On street parking                 |
|                                   |

| Α   | Revised employment area                 | PL  | 17/04/18 |
|-----|-----------------------------------------|-----|----------|
| В   | Revised employment area                 | PL  | 11/07/18 |
| С   | Visibility spay added and block updated | PL  | 24/07/18 |
| D   | Extended employment area                | PL  | 07/08/18 |
| E   | Revised employment area                 | PL  | 06/12/18 |
| REV | DESCRIPTION                             | APP | DATE     |

## LDĀDESIGN

PROJECT TITLE

LONGHEDGE, SALISBURY

DRAWING TITLE

Illustrative Masterplan

ISSUED BY Oxford T: 01865 887050 December 2018 DRAWN SMc/ KW SCALE@A3 NTS CHECKED STATUS Draft APPROVED

DWG. NO. **6233\_003\_E** 